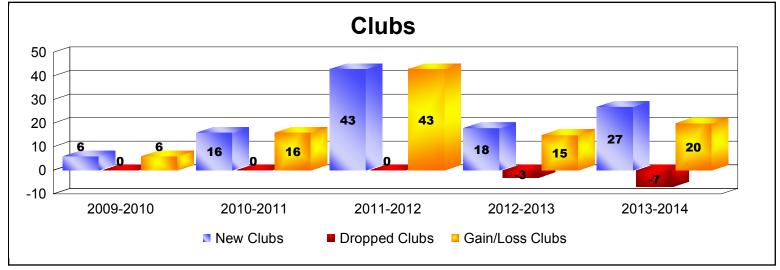

District 386

As of June 2014 Cumulative

| Year      | New<br>Clubs | Dropped<br>Clubs | Gain/<br>Loss<br>Clubs | New<br>Members | Charter<br>Members | Reinstate<br>Members | Transfer<br>Members | Total<br>Member<br>Added | Total<br>Members<br>Dropped | Gain/<br>Loss<br>Members |
|-----------|--------------|------------------|------------------------|----------------|--------------------|----------------------|---------------------|--------------------------|-----------------------------|--------------------------|
| 2009-2010 | 6            | 0                | 6                      | 0              | 232                | 0                    | 0                   | 232                      | -11                         | 221                      |
| 2010-2011 | 16           | 0                | 16                     | 99             | 393                | 0                    | 0                   | 492                      | -7                          | 485                      |
| 2011-2012 | 43           | 0                | 43                     | 343            | 946                | 10                   | 49                  | 1348                     | -314                        | 1034                     |
| 2012-2013 | 18           | -3               | 15                     | 400            | 488                | 21                   | 27                  | 936                      | -433                        | 503                      |
| 2013-2014 | 27           | -7               | 20                     | 749            | 838                | 23                   | 24                  | 1634                     | -990                        | 644                      |
| Average   | 22           | -2               | 20                     | 318            | 579                | 11                   | 20                  | 928                      | -351                        | 577                      |