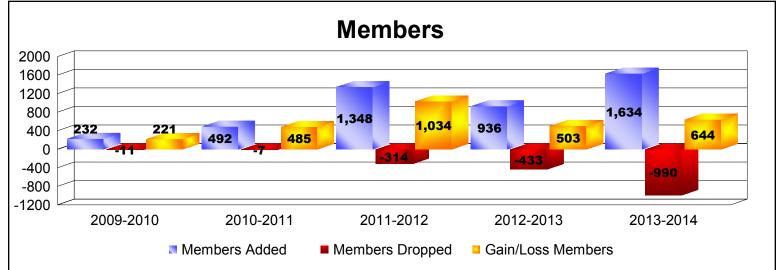

District 386

As of June 2014 Cumulative

| Year      | New<br>Clubs | Dropped<br>Clubs | Gain/<br>Loss<br>Clubs | New<br>Members | Charter<br>Members | Reinstate<br>Members | Transfer<br>Members | Total<br>Member<br>Added | Total<br>Members<br>Dropped | Gain/<br>Loss<br>Members |
|-----------|--------------|------------------|------------------------|----------------|--------------------|----------------------|---------------------|--------------------------|-----------------------------|--------------------------|
| 2009-2010 | 6            | 0                | 6                      | 0              | 232                | 0                    | 0                   | 232                      | -11                         | 221                      |
| 2010-2011 | 16           | 0                | 16                     | 99             | 393                | 0                    | 0                   | 492                      | -7                          | 485                      |
| 2011-2012 | 43           | 0                | 43                     | 343            | 946                | 10                   | 49                  | 1348                     | -314                        | 1034                     |
| 2012-2013 | 18           | -3               | 15                     | 400            | 488                | 21                   | 27                  | 936                      | -433                        | 503                      |
| 2013-2014 | 27           | -7               | 20                     | 749            | 838                | 23                   | 24                  | 1634                     | -990                        | 644                      |
| Average   | 22           | -2               | 20                     | 318            | 579                | 11                   | 20                  | 928                      | -351                        | 577                      |